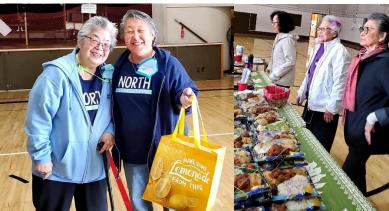

June 21 & 22 VJCC FESTIVAL

**DONATIONS** – Jennie Tamaki, Kenji & Lynn Onishi, Galen & Phyllis Murakawa, Elma Lee, Eleanor Lee, Keith & Yukiko Shiraki, Tomi Kasai.