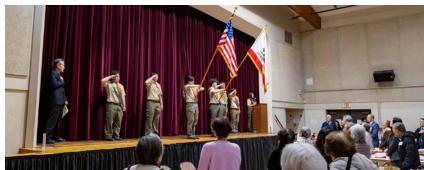

## Shinnen Kai & Keiro Kai

Congratulations to 2024 Person of the Year Amy Shimoda and to ten new Keiro Honorees who attended this year's celebration: Harold Kittaka, Shinobu Koda, Roy Nishiyama, Cris Pineda, Tokimi Okamura, Seiko Shimabukuro, Don Sterba, Phyllis Tanisaki, George Yamada, and Sheryl Yamada. Best of luck to the 2025 Board of Directors for their commitment to the VJCC in the coming year. And thank you to everyone who made the 2025 Shinnen Kai & Keiro Kai possible.

If a picture is worth a thousand words, these photos of Shinnen Kai & Keiro Kai are a priceless gift from **Photo Club** members **Frank Koyama, Leonore Miller, Glen Senda**, and **Ryan Uyematsu** to the VJCC. Enjoy!

More photos on page 3!