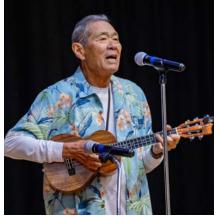

## Shinnen Kai & Keiro Kai

Congratulations to 2024 Person of the Year Amy Shimoda and to ten new Keiro Honorees who attended this year's celebration: Harold Kittaka, Shinobu Koda, Roy Nishiyama, Cris Pineda, Tokimi Okamura, Seiko Shimabukuro, Don Sterba, Phyllis Tanisaki, George Yamada, and Sheryl Yamada. Best of luck to the 2025 Board of Directors for their commitment to the VJCC in the coming year. And thank you to everyone who made the 2025 Shinnen Kai & Keiro Kai possible.

If a picture is worth a thousand words, these photos of Shinnen Kai & Keiro Kai are a priceless gift from **Photo Club** members **Frank Koyama, Leonore Miller, Glen Senda**, and **Ryan Uyematsu** to the VJCC. Enjoy!

More photos on page 3!