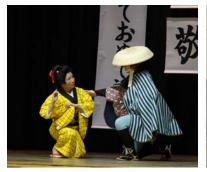

## Shinnen Kai & Keiro Kai

Congratulations to 2024 Person of the Year Amy Shimoda and to ten new Keiro Honorees who attended this year's celebration: Harold Kittaka, Shinobu Koda, Roy Nishiyama, Cris Pineda, Tokimi Okamura, Seiko Shimabukuro, Don Sterba, Phyllis Tanisaki, George Yamada, and Sheryl Yamada. Best of luck to the 2025 Board of Directors for their commitment to the VJCC in the coming year. And thank you to everyone who made the 2025 Shinnen Kai & Keiro Kai possible.

If a picture is worth a thousand words, these photos of Shinnen Kai & Keiro Kai are a priceless gift from **Photo Club** members **Frank Koyama, Leonore Miller, Glen Senda**, and **Ryan Uyematsu** to the VJCC. Enjoy!