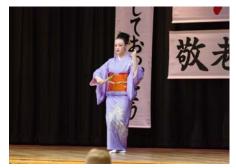

## Shinnen Kai & Keiro Kai

Congratulations to 2024 Person of the Year Amy Shimoda and to ten new Keiro Honorees who attended this year's celebration: Harold Kittaka, Shinobu Koda, Roy Nishiyama, Cris Pineda, Tokimi Okamura, Seiko Shimabukuro, Don Sterba, Phyllis Tanisaki, George Yamada, and Sheryl Yamada. Best of luck to the 2025 Board of Directors for their commitment to the VJCC in the coming year. And thank you to everyone who made the 2025 Shinnen Kai & Keiro Kai possible.

If a picture is worth a thousand words, these photos of Shinnen Kai & Keiro Kai are a priceless gift from **Photo Club** members **Frank Koyama, Leonore Miller, Glen Senda**, and **Ryan Uyematsu** to the VJCC. Enjoy!