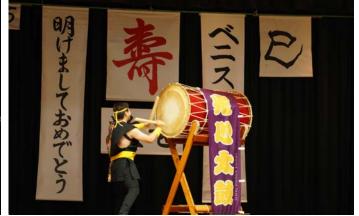

## Shinnen Kai & Keiro Kai

Congratulations to 2024 Person of the Year Amy Shimoda and to ten new Keiro Honorees who attended this year's celebration: Harold Kittaka, Shinobu Koda, Roy Nishiyama, Cris Pineda, Tokimi Okamura, Seiko Shimabukuro, Don Sterba, Phyllis Tanisaki, George Yamada, and Sheryl Yamada. Best of luck to the 2025 Board of Directors for their commitment to the VJCC in the coming year. And thank you to everyone who made the 2025 Shinnen Kai & Keiro Kai possible.

If a picture is worth a thousand words, these photos of Shinnen Kai & Keiro Kai are a priceless gift from **Photo Club** members **Frank Koyama, Leonore Miller, Glen Senda**, and **Ryan Uyematsu** to the VJCC. Enjoy!

More photos on page 3!