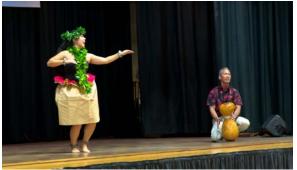

## Shinnen Kai & Keiro Kai

Congratulations to 2024 Person of the Year Amy Shimoda and to ten new Keiro Honorees who attended this year's celebration: Harold Kittaka, Shinobu Koda, Roy Nishiyama, Cris Pineda, Tokimi Okamura, Seiko Shimabukuro, Don Sterba, Phyllis Tanisaki, George Yamada, and Sheryl Yamada. Best of luck to the 2025 Board of Directors for their commitment to the VJCC in the coming year. And thank you to everyone who made the 2025 Shinnen Kai & Keiro Kai possible.

If a picture is worth a thousand words, these photos of Shinnen Kai & Keiro Kai are a priceless gift from **Photo Club** members **Frank Koyama, Leonore Miller, Glen Senda**, and **Ryan Uyematsu** to the VJCC. Enjoy!

More photos on page 3!