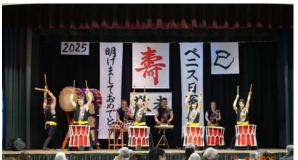

## Shinnen Kai & Keiro Kai

Congratulations to 2024 Person of the Year Amy Shimoda and to ten new Keiro Honorees who attended this year's celebration: Harold Kittaka, Shinobu Koda, Roy Nishiyama, Cris Pineda, Tokimi Okamura, Seiko Shimabukuro, Don Sterba, Phyllis Tanisaki, George Yamada, and Sheryl Yamada. Best of luck to the 2025 Board of Directors for their commitment to the VJCC in the coming year. And thank you to everyone who made the 2025 Shinnen Kai & Keiro Kai possible.

If a picture is worth a thousand words, these photos of Shinnen Kai & Keiro Kai are a priceless gift from **Photo Club** members **Frank Koyama, Leonore Miller, Glen Senda**, and **Ryan Uyematsu** to the VJCC. Enjoy!