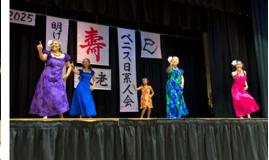

## Shinnen Kai & Keiro Kai

Congratulations to 2024 Person of the Year Amy Shimoda and to ten new Keiro Honorees who attended this year's celebration: Harold Kittaka, Shinobu Koda, Roy Nishiyama, Cris Pineda, Tokimi Okamura, Seiko Shimabukuro, Don Sterba, Phyllis Tanisaki, George Yamada, and Sheryl Yamada. Best of luck to the 2025 Board of Directors for their commitment to the VJCC in the coming year. And thank you to everyone who made the 2025 Shinnen Kai & Keiro Kai possible.

If a picture is worth a thousand words, these photos of Shinnen Kai & Keiro Kai are a priceless gift from **Photo Club** members **Frank Koyama, Leonore Miller, Glen Senda**, and **Ryan Uyematsu** to the VJCC. Enjoy!