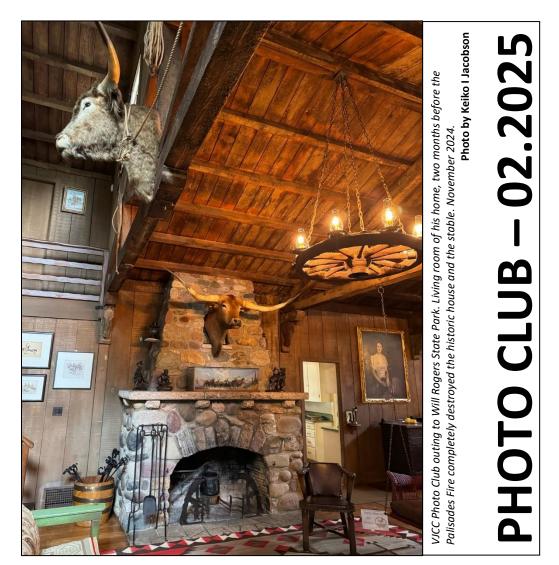

# Water, Food, and Supply Drive for Palisades Fire Victims

Hi VJCC friends,

Thank you all so much for allowing us to use your space for three days to collect and store donated items! The impact of VJCC's efforts to quickly round up support from its members, families and friends is as follows:

- Roughly 150 donors.
- 15 pallets of donated goods including bottled water, non-perishable food, toiletries, hygiene supplies, baby supplies, incontinence supplies, and new/used clothing.
- 13 volunteers with a combined 52 hours of service
- \$400 raised, used to purchase additional goods and donation drive supplies.
- All donated goods went to the Westside Food Bank https://www.wsfb.org/.
   In gratitude,

Kent Marume & Kiyomi Mitsuda 🍑