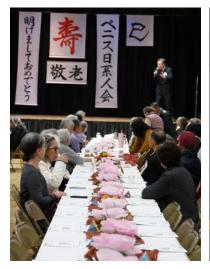

## Shinnen Kai & Keiro Kai

Congratulations to 2024 Person of the Year Amy Shimoda and to ten new Keiro Honorees who attended this year's celebration: Harold Kittaka, Shinobu Koda, Roy Nishiyama, Cris Pineda, Tokimi Okamura, Seiko Shimabukuro, Don Sterba, Phyllis Tanisaki, George Yamada, and Sheryl Yamada. Best of luck to the 2025 Board of Directors for their commitment to the VJCC in the coming year. And thank you to everyone who made the 2025 Shinnen Kai & Keiro Kai possible.

If a picture is worth a thousand words, these photos of Shinnen Kai & Keiro Kai are a priceless gift from **Photo Club** members **Frank Koyama, Leonore Miller, Glen Senda**, and **Ryan Uyematsu** to the VJCC. Enjoy!

#### Shinnen Kai & Keiro Kai