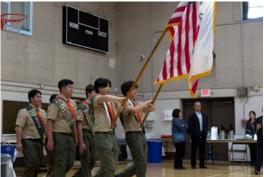

## Shinnen Kai & Keiro Kai

Congratulations to 2024 Person of the Year Amy Shimoda and to ten new Keiro Honorees who attended this year's celebration: Harold Kittaka, Shinobu Koda, Roy Nishiyama, Cris Pineda, Tokimi Okamura, Seiko Shimabukuro, Don Sterba, Phyllis Tanisaki, George Yamada, and Sheryl Yamada. Best of luck to the 2025 Board of Directors for their commitment to the VJCC in the coming year. And thank you to everyone who made the 2025 Shinnen Kai & Keiro Kai possible.

If a picture is worth a thousand words, these photos of Shinnen Kai & Keiro Kai are a priceless gift from **Photo Club** members **Frank Koyama, Leonore Miller, Glen Senda**, and **Ryan Uyematsu** to the VJCC. Enjoy!