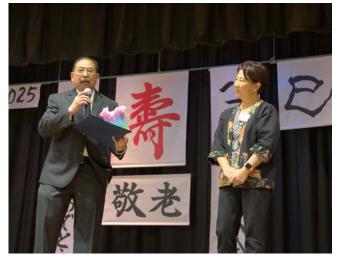

## Shinnen Kai & Keiro Kai

Congratulations to 2024 Person of the Year Amy Shimoda and to ten new Keiro Honorees who attended this year's celebration: Harold Kittaka, Shinobu Koda, Roy Nishiyama, Cris Pineda, Tokimi Okamura, Seiko Shimabukuro, Don Sterba, Phyllis Tanisaki, George Yamada, and Sheryl Yamada. Best of luck to the 2025 Board of Directors for their commitment to the VJCC in the coming year. And thank you to everyone who made the 2025 Shinnen Kai & Keiro Kai possible.

If a picture is worth a thousand words, these photos of Shinnen Kai & Keiro Kai are a priceless gift from **Photo Club** members **Frank Koyama, Leonore Miller, Glen Senda**, and **Ryan Uyematsu** to the VJCC. Enjoy!