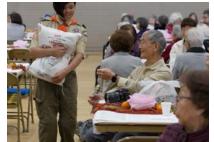

## Shinnen Kai & Keiro Kai

Congratulations to 2024 Person of the Year Amy Shimoda and to ten new Keiro Honorees who attended this year's celebration: Harold Kittaka, Shinobu Koda, Roy Nishiyama, Cris Pineda, Tokimi Okamura, Seiko Shimabukuro, Don Sterba, Phyllis Tanisaki, George Yamada, and Sheryl Yamada. Best of luck to the 2025 Board of Directors for their commitment to the VJCC in the coming year. And thank you to everyone who made the 2025 Shinnen Kai & Keiro Kai possible.

If a picture is worth a thousand words, these photos of Shinnen Kai & Keiro Kai are a priceless gift from **Photo Club** members **Frank Koyama, Leonore Miller, Glen Senda**, and **Ryan Uyematsu** to the VJCC. Enjoy!