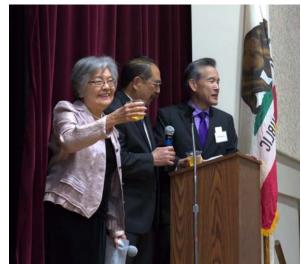

## Shinnen Kai & Keiro Kai

Congratulations to 2024 Person of the Year Amy Shimoda and to ten new Keiro Honorees who attended this year's celebration: Harold Kittaka, Shinobu Koda, Roy Nishiyama, Cris Pineda, Tokimi Okamura, Seiko Shimabukuro, Don Sterba, Phyllis Tanisaki, George Yamada, and Sheryl Yamada. Best of luck to the 2025 Board of Directors for their commitment to the VJCC in the coming year. And thank you to everyone who made the 2025 Shinnen Kai & Keiro Kai possible.

If a picture is worth a thousand words, these photos of Shinnen Kai & Keiro Kai are a priceless gift from **Photo Club** members **Frank Koyama, Leonore Miller, Glen Senda**, and **Ryan Uyematsu** to the VJCC. Enjoy!

More photos on page 3!