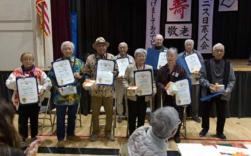

## Shinnen Kai & Keiro Kai

Congratulations to 2024 Person of the Year Amy Shimoda and to ten new Keiro Honorees who attended this year's celebration: Harold Kittaka, Shinobu Koda, Roy Nishiyama, Cris Pineda, Tokimi Okamura, Seiko Shimabukuro, Don Sterba, Phyllis Tanisaki, George Yamada, and Sheryl Yamada. Best of luck to the 2025 Board of Directors for their commitment to the VJCC in the coming year. And thank you to everyone who made the 2025 Shinnen Kai & Keiro Kai possible.

If a picture is worth a thousand words, these photos of Shinnen Kai & Keiro Kai are a priceless gift from **Photo Club** members **Frank Koyama, Leonore Miller, Glen Senda**, and **Ryan Uyematsu** to the VJCC. Enjoy!