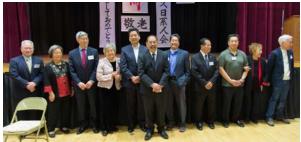

## Shinnen Kai & Keiro Kai

Congratulations to 2024 Person of the Year Amy Shimoda and to ten new Keiro Honorees who attended this year's celebration: Harold Kittaka, Shinobu Koda, Roy Nishiyama, Cris Pineda, Tokimi Okamura, Seiko Shimabukuro, Don Sterba, Phyllis Tanisaki, George Yamada, and Sheryl Yamada. Best of luck to the 2025 Board of Directors for their commitment to the VJCC in the coming year. And thank you to everyone who made the 2025 Shinnen Kai & Keiro Kai possible.

If a picture is worth a thousand words, these photos of Shinnen Kai & Keiro Kai are a priceless gift from **Photo Club** members **Frank Koyama, Leonore Miller, Glen Senda**, and **Ryan Uyematsu** to the VJCC. Enjoy!