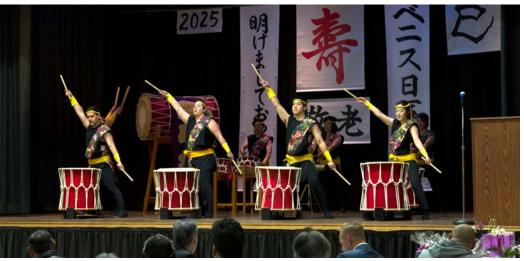

## Shinnen Kai & Keiro Kai

Congratulations to 2024 Person of the Year Amy Shimoda and to ten new Keiro Honorees who attended this year's celebration: Harold Kittaka, Shinobu Koda, Roy Nishiyama, Cris Pineda, Tokimi Okamura, Seiko Shimabukuro, Don Sterba, Phyllis Tanisaki, George Yamada, and Sheryl Yamada. Best of luck to the 2025 Board of Directors for their commitment to the VJCC in the coming year. And thank you to everyone who made the 2025 Shinnen Kai & Keiro Kai possible.

If a picture is worth a thousand words, these photos of Shinnen Kai & Keiro Kai are a priceless gift from **Photo Club** members **Frank Koyama, Leonore Miller, Glen Senda**, and **Ryan Uyematsu** to the VJCC. Enjoy!

More photos on page 3!