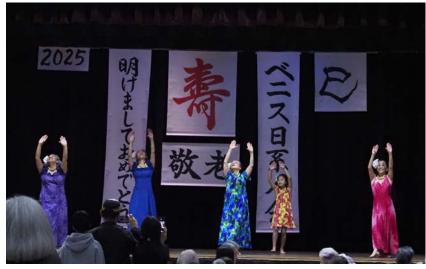

## Shinnen Kai & Keiro Kai

Congratulations to 2024 Person of the Year Amy Shimoda and to ten new Keiro Honorees who attended this year's celebration: Harold Kittaka, Shinobu Koda, Roy Nishiyama, Cris Pineda, Tokimi Okamura, Seiko Shimabukuro, Don Sterba, Phyllis Tanisaki, George Yamada, and Sheryl Yamada. Best of luck to the 2025 Board of Directors for their commitment to the VJCC in the coming year. And thank you to everyone who made the 2025 Shinnen Kai & Keiro Kai possible.

If a picture is worth a thousand words, these photos of Shinnen Kai & Keiro Kai are a priceless gift from **Photo Club** members **Frank Koyama, Leonore Miller, Glen Senda**, and **Ryan Uyematsu** to the VJCC. Enjoy!

More photos on page 3!